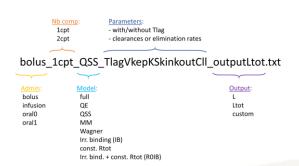

# Library of target-mediated drug-disposition (TMDD) models for the MonolixSuite



## Géraldine Ayral, Jonathan Chauvin

(1) Lixoft, Antony, France. Contact: geraldine.ayral@lixoft.com

#### A library of TMDD models is now available for the MonolixSuite.

Below we represent the typical concentration-time curves in log-scale for the free ligand L, for the full model and the main approximations.



#### **Definition of the parameters**

#### **Options available in the library**



### More online

- guidelines to choose a model
- key concepts
- typical parameter values
- detailed analysis of each model
- model extensions