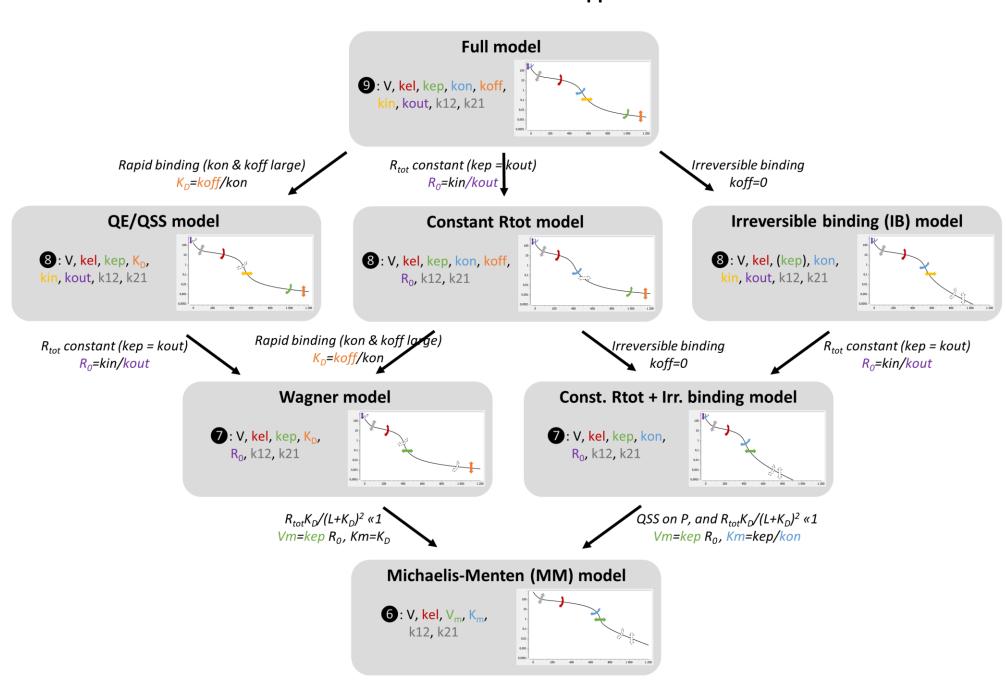

#### A library of TMDD models is now available for the MonolixSuite.

Below we represent the typical concentration-time curves in log-scale for the free ligand L, for the full model and the main approximations.

#### **Definition of the parameters**